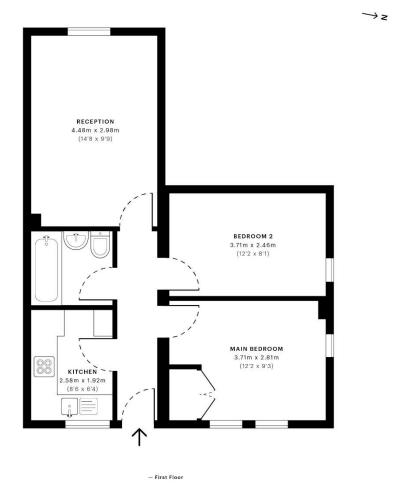

## Croham Road, CR2

CAPTURE DATE 16/04/2021 LASER SCAN POINTS 20,642,662

GROSS INTERNAL AREA

48.06 sqm / 517.31 sqft

Spec Verified floor plans are produced in accordance with Royal Institution of Chartered Surveyors' Property Measurement Standards. Plots and gardens are illustrative only and excluded from all area calculations. Due to rounding, numbers may not add up precisely. All measurements shown for the individual room lengths and widths are the maximum points of measurements acquired in the scan.

IPMS 3B RESIDENTIAL  $48.43~\mathrm{sgm} \,/\, 521.30~\mathrm{sqft}$  IPMS 3C RESIDENTIAL  $44.82~\mathrm{sgm} \,/\, 482.44~\mathrm{sqft}$ 

SPECID 606dd381ca5b0f0dcd3ca45a

- \* TWO DOUBLE BEDROOM
- ❖ FIRST FLOOR FLAT
- **\*** OFF ROAD MEWS LOCATION
- \* MOMENTS FROM SOUTH CROYDON TRAIN STATION
- ❖ EXTENDED LEASE WITH CIRCA 170 YEARS REMAINING
- \* GAS CENTRAL HEATING & DOUBLE GLAZING
- SPACIOUS LIVING ROOM
- NEARBY LOCAL AMENITIES
- WELL PRESENTED
- **SEPCEERC**

The accommodation comprises a master bedroom with a large fitted wardrobe, a second double bedroom, a smartly presented fitted kitchen, a modern three piece bathroom suite, and a spacious lounge/dining room.